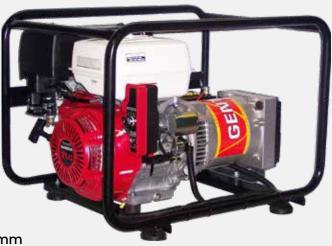

gentechgenerators.com.au

Portable Petrol Generator with E-Start EP5900HSRE

## 5.9 kVA Honda Powered Petrol Generator with E-Start

5.9 kVA portable generator powered Honda petrol engine with electric start. Featuring 6.5 litre fuel tank, giving 2.6 hours of operation at 80% load.

## **Specifications**

**Power Rating:** 5.9 kVA **Alternator Rating:** 5.9 kVA

**Engine Model:** Honda GX340

Phase: 1 phase

Starting System: Recoil/Electric

6.1 L **Fuel Tank Capacity:** 

Noise Level @ 7m: 68 dBA